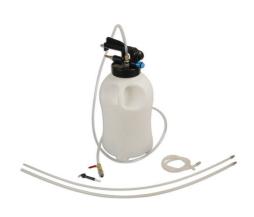

## **Pneumatic Oil Extractor 10L**

The capacity of the unit (10L) and the specific diameters of the extraction tubes, make this unit ideal for modern engines of all capacities (up to 5L V8).

## **Additional Information**

- Tubes are sized specifically for extracting oil via the dipstick aperture.
- · Complete with removable head for cleaning and maintenance. Head unit fitted with safety release valve & pressure gauge.
- Includes main hose (2m) with control valve and quick-connector, flexible clear silicone hose (1m) 4mm ID / 8mm OD, semi rigid nylon tube (1m) 7.8mm ID / 9.8mm OD, semi rigid nylon tube (1m) 5.3mm ID / 6.7mm OD, brake bleed nipple adaptor.
- Spare parts available please see Laser Part Nos. 6535 (hoses) & 6536 (main seal).