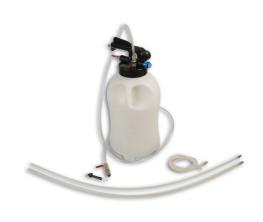

## **Pneumatic Oil Extractor 10L**

The capacity of the unit (10L) and the specific diameters of the extraction tubes, make this unit ideal for modern engines of all capacities (up to 5L V8).

## **Additional Information**

- Tubes are sized specifically for extracting oil via the dipstick aperture.
- · Complete with removable head for cleaning and maintenance. Head unit fitted with safety release valve & pressure gauge.
- Includes main hose (2m) with control valve and quick-connector, flexible clear silicone hose (1m) 4mm ID / 8mm OD, semi rigid nylon tube (1m) 7.8mm ID / 9.8mm OD, semi rigid nylon tube (1m) 5.3mm ID / 6.7mm OD, brake bleed nipple adaptor.
- Spare parts available please see Laser Part Nos. 6535 (hoses) & 6536 (main seal).