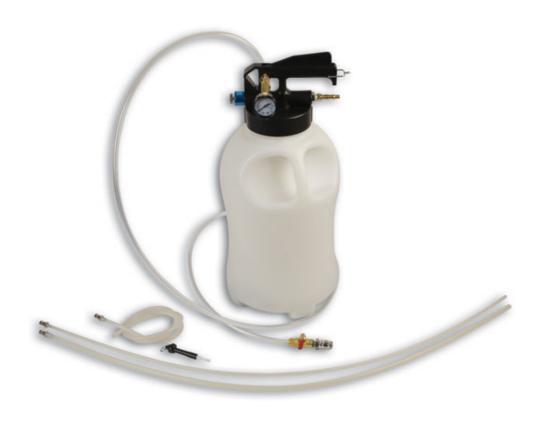

## **Pneumatic Oil Extractor 10L**

The capacity of the unit (10L) and the specific diameters of the extraction tubes, make this unit ideal for modern engines of all capacities (up to 5L V8).

## **Additional Information**

- Tubes are sized specifically for extracting oil via the dipstick aperture.
- · Complete with removable head for cleaning and maintenance. Head unit fitted with safety release valve & pressure gauge.
- Includes main hose (2m) with control valve and quick-connector, flexible clear silicone hose (1m) 4mm ID / 8mm OD, semi rigid nylon tube (1m) 7.8mm ID / 9.8mm OD, semi rigid nylon tube (1m) 5.3mm ID / 6.7mm OD, brake bleed nipple adaptor.
- Spare parts available please see Laser Part Nos. 6535 (hoses) & 6536 (main seal).