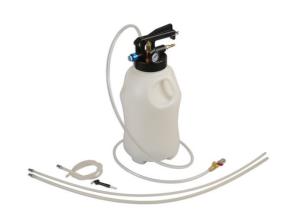

## **Pneumatic Oil Extractor 10L**

The capacity of the unit (10L) and the specific diameters of the extraction tubes, make this unit ideal for modern engines of all capacities (up to 5L V8).

## **Additional Information**

- Tubes are sized specifically for extracting oil via the dipstick aperture.
- · Complete with removable head for cleaning and maintenance. Head unit fitted with safety release valve & pressure gauge.
- Includes main hose (2m) with control valve and quick-connector, flexible clear silicone hose (1m) 4mm ID / 8mm OD, semi rigid nylon tube (1m) 7.8mm ID / 9.8mm OD, semi rigid nylon tube (1m) 5.3mm ID / 6.7mm OD, brake bleed nipple adaptor.
- Spare parts available please see Laser Part Nos. 6535 (hoses) & 6536 (main seal).