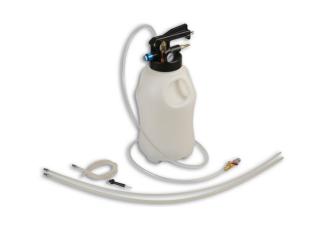

## **Pneumatic Oil Extractor 10L**

The capacity of the unit (10L) and the specific diameters of the extraction tubes, make this unit ideal for modern engines of all capacities (up to 5L V8).

## **Additional Information**

- Tubes are sized specifically for extracting oil via the dipstick aperture.
- · Complete with removable head for cleaning and maintenance. Head unit fitted with safety release valve & pressure gauge.
- Includes main hose (2m) with control valve and quick-connector, flexible clear silicone hose (1m) 4mm ID / 8mm OD, semi rigid nylon tube (1m) 7.8mm ID / 9.8mm OD, semi rigid nylon tube (1m) 5.3mm ID / 6.7mm OD, brake bleed nipple adaptor.
- Spare parts available please see Laser Part Nos. 6535 (hoses) & 6536 (main seal).