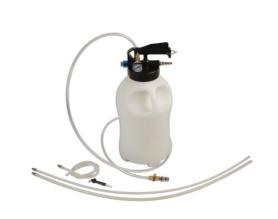

## **Pneumatic Oil Extractor 10L**

The capacity of the unit (10L) and the specific diameters of the extraction tubes, make this unit ideal for modern engines of all capacities (up to 5L V8).

## **Additional Information**

- Tubes are sized specifically for extracting oil via the dipstick aperture.
- · Complete with removable head for cleaning and maintenance. Head unit fitted with safety release valve & pressure gauge.
- Includes main hose (2m) with control valve and quick-connector, flexible clear silicone hose (1m) 4mm ID / 8mm OD, semi rigid nylon tube (1m) 7.8mm ID / 9.8mm OD, semi rigid nylon tube (1m) 5.3mm ID / 6.7mm OD, brake bleed nipple adaptor.
- Spare parts available please see Laser Part Nos. 6535 (hoses) & 6536 (main seal).